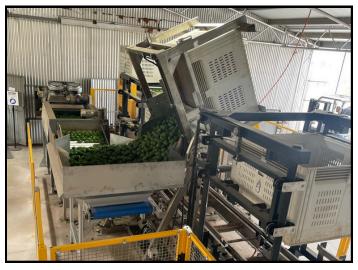

## **KW Bin Tipping**

Soft Bin Tipping and Standard Automatic bin tipping is available for all Automatic Bin Tipping Systems. Whatever produce you need to tip or procedures you need to follow, KW has the solutions for you.