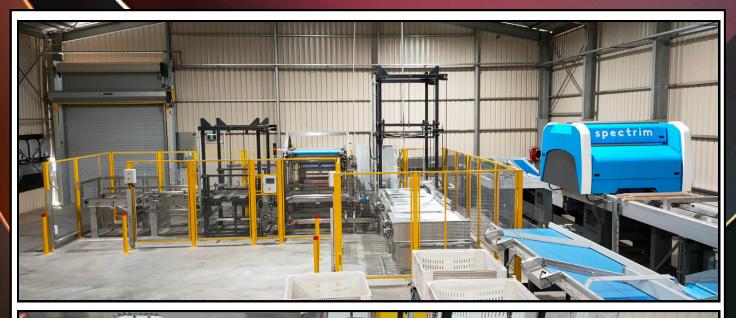

## **Bin Conveying Systems**

Our Bin Infeed & Outfeed Systems are designed to keep your operation running smoothly and efficiently. With the Bin Infeed System, operators can stack two sets of three bins filled with fruit, letting the system handle the rest. The De-Stacking System moves single bins into the Bin Tipper, where they are tipped, then are seamlessly conveyed to the Bin Stacking System, which restacks the bins up to three high. From there, bins are directed to the collection station for easy pickup by a forklift operator, ready for storage.