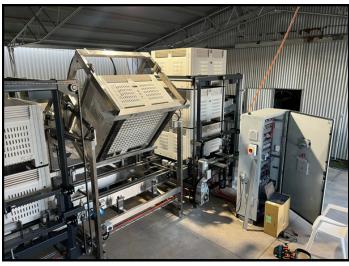

## **Bin Conveying Systems**

Our Bin Infeed & Outfeed Systems are designed to keep your operation running smoothly and efficiently. With the Bin Infeed System, operators can stack two sets of three bins filled with fruit, letting the system handle the rest. The De-Stacking System moves single bins into the Bin Tipper, where they are tipped, then are seamlessly conveyed to the Bin Stacking System, which restacks the bins up to three high. From there, bins are directed to the collection station for easy pickup by a forklift operator, ready for storage.