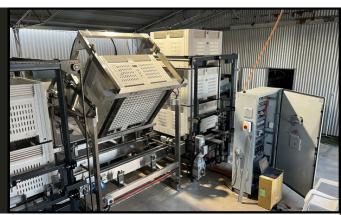

## **KW Bin Tipping**

Soft Bin Tipping and Standard Automatic bin tipping is available for all Automatic Bin Tipping Systems. Whatever produce you need to tip or procedures you need to follow, KW has the solutions for you.

- Robust, Durable Construction
- Custom Bin Compatibility
- Adaptable Loading Options
- Floor-Level Accessibility
- Complete Two-Year Warranty & Support
- Australian Made Quality
- Performance

See how these systems work