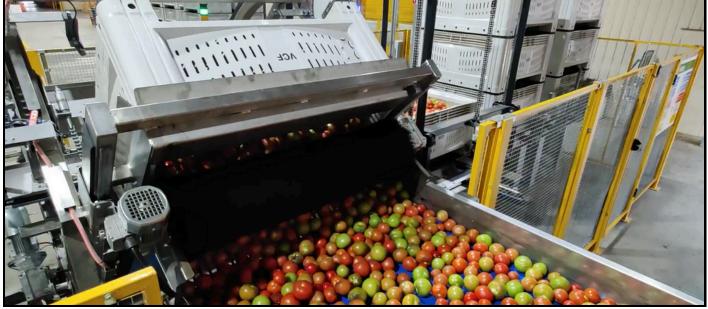

## **KW Bin Tipping**

Soft Bin Tipping and Standard Automatic bin tipping is available for all Automatic Bin Tipping Systems. Whatever produce you need to tip or procedures you need to follow, KW has the solutions for you.